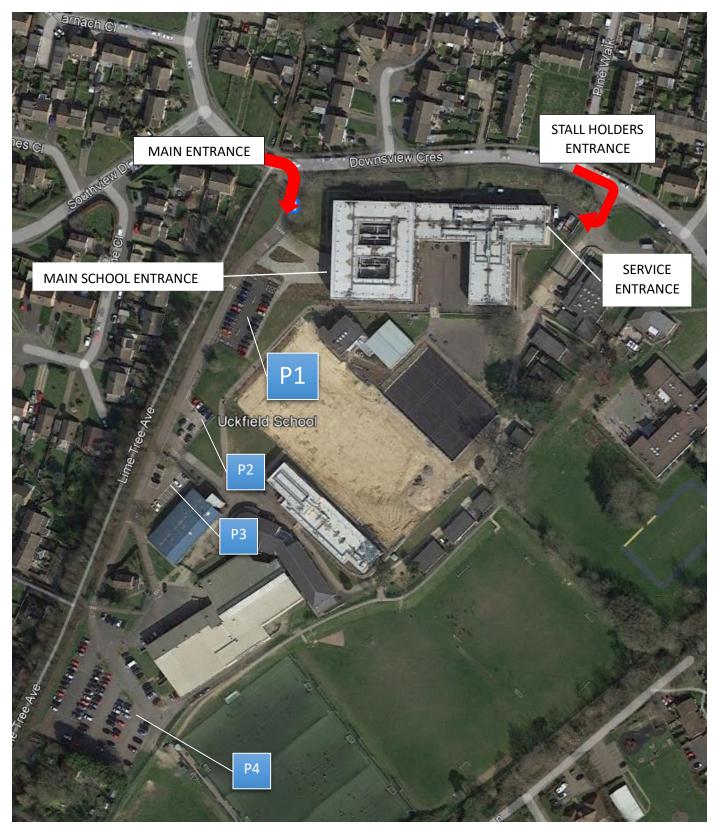

## ACCESS AND CAR PARKING

See map below

Parking P1 is the nearest to the school entrance and can be used for auction drop off on Friday & Saturday. P2, P3 & P4 are also available to Bee Market attendees.

The service entrance at the rear of the school is for stall holders' access.

Sussex Beekeepers' Association Bee Market

In the college building itself: -

- Theatre AG02 will be used for our invited talk.
- Hall AG01 will be used for the auction.
- The refectory area will be used for the stall holders and refreshments ... of course!
- Reading Room AG14 will be used for Maggie's Interactive Childrens' Bee Workshop.