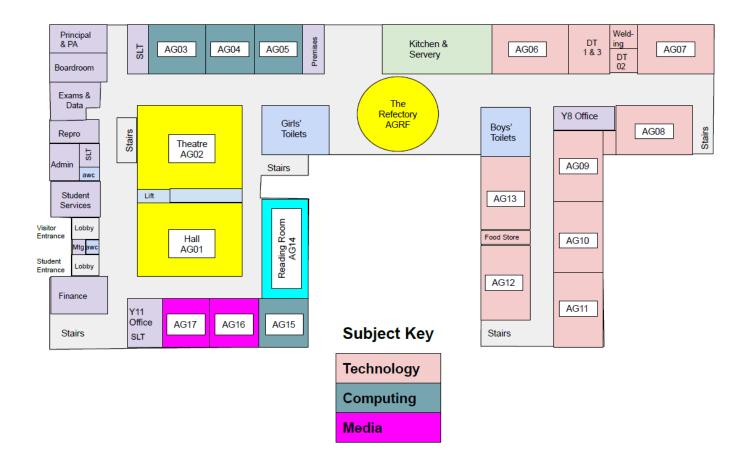

The service entrance at the rear of the school is for stall holders' access.

Sussex Beekeepers' Association Bee Market

In the college building itself: -

- Theatre AG02 will be used for our invited talk.
- Hall AG01 will be used for the auction.
- The refectory area will be used for the stall holders and refreshments ... of course!
- Reading Room AG14 will be used for Maggie's Interactive Childrens' Bee Workshop.

## Building A - Main Building (Ground Floor)